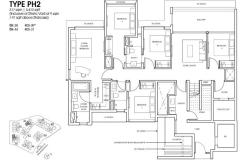

#### **RESIDENTIAL - CONDOMINIUM**

38, 44 SHELFORD ROAD, NEWTON, NOVENA, SINGAPORE 288437

LISTING ID: TENURE: TITLE: SIZE BUILT-UP: SITE AREA: ■ NO. OF FLOORS: FLOOR/LEVEL: BED ROOMS: BATH ROOMS: MAIDS ROOMS: PARKING SPACES: **LAYOUT TYPE:** ■ FACING: VIEWING: SELLING PRICE: ■ COMPLETION YEAR: **CONDITION:** FURNISHING: LISTING DATE:

SGLD64821756 FREEHOLD N/A 3,412SQFT (317SQM) 5.056AC (2.046HA) **5 - PENTHOUSE** N/A N/A REGULAR N/A OTHER FOR PRICE! 2027 **ORIGINAL CONDITION** PARTIALLY FURNISHED NOV 6, 2023

## WATTEN HOUSE

Condominium for Sale: Partially furnished, 6 bedroom, 6 bathroom. Completion in 2027, this penthouse unit is in original condition. Tenure: Freehold Located in Singapore's district D11 near Newton, Novena in the area Newton (Central region).