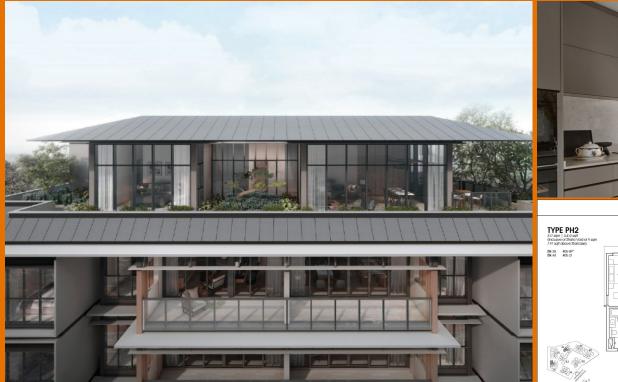

#### **RESIDENTIAL - CONDOMINIUM**

38, 44 SHELFORD ROAD, NEWTON, NOVENA, SINGAPORE 288437

LISTING ID: TENURE: TITLE: SIZE BUILT-UP: SITE AREA: ■ NO. OF FLOORS: FLOOR/LEVEL: BED ROOMS: BATH ROOMS: MAIDS ROOMS: PARKING SPACES: **LAYOUT TYPE:** ■ FACING: VIEWING: SELLING PRICE: ■ COMPLETION YEAR: **CONDITION:** FURNISHING: LISTING DATE:

SGLD64821756 FREEHOLD N/A 3,412SQFT (317SQM) 5.056AC (2.046HA) **5 - PENTHOUSE** N/A N/A REGULAR N/A OTHER FOR PRICE! 2027 **ORIGINAL CONDITION** PARTIALLY FURNISHED NOV 6, 2023

## WATTEN HOUSE

Condominium for Sale: Partially furnished, 6 bedroom, 6 bathroom. Completion in 2027, this penthouse unit is in original condition. Tenure: Freehold Located in Singapore's district D11 near Newton, Novena in the area Newton (Central region).